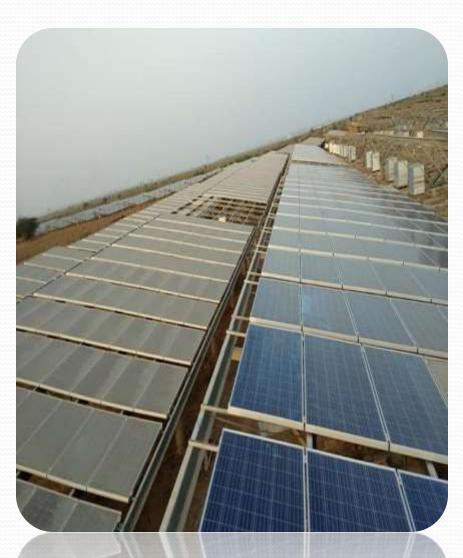

# Project:75Mwp On grid SPV Plant

- Client: The watt
- Location:Sanes,bhavnagar
- Mounting type:Ground Mounted.
- Scope: Operation & Maintenance Including module Cleaning of 5 Year