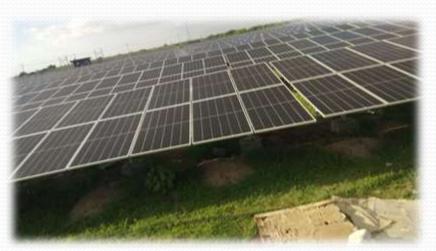

# Project:3Mwp On grid SPV Plant

- Client: Texas Infrastructure
- Location:Kutch
- Mounting type:Ground Mounted.
- Scope: Installation and Testing and Commissioning of power plant

# Project:75Mwp On grid SPV Plant

- Client: The watt
- Location:Sanes,bhavnagar
- Mounting type:Ground Mounted.
- Scope: Operation & Maintenance Including module Cleaning of 5 Year

## Project:3Mwp On grid SPV Plant

- Client: Asan Solar
- Location:Tanara, morbi.
- Mounting type:Ground Mounting.
- Scope: Installation ,Testing and Commissioning of power plant