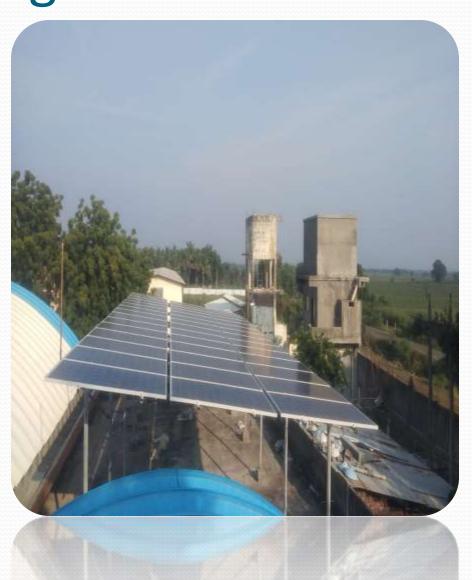

RAJA Slate.
- Location:Bhavnagar.
- Mounting type:cement roof.
- Scope: Design, Supply,
   Installation and Testing and
   Commissioning of power plant





# Project:7.5Kwp On grid SPV Plant

- Client: HP Petroleum.
- Location:sanosara Bhavnagar.
- Mounting type:Block Type.
- Scope: Design, Supply,
   Installation and Testing and
   Commissioning of power plant





#### Project:10Kwp On grid SPV Plant

Client: HP Petroleum.

Location:Talaja Bhavnagar.

Mounting type:Block Type.

Scope: Design, Supply,
 Installation and Testing and
 Commissioning of power plant





# Project:15Kwp On grid SPV Plant

- Client: Jangli Maharaj Ashram Trust
- Location:Gariyadhar,Bhavnagar.
- Mounting type:Block Type.
- Scope: Design, Supply,
   Installation and Testing and
   Commissioning of power plant





#### Project:75Kwp On grid SPV Plant

- Client: Gelco Electronics
- Location:Ahmedabad.
- Mounting type:Block Type.
- Scope: Installation and Testing and Commissioning of power plant





# Project:3Mwp On grid SPV Plant

- Client: Texas Infrastructure
- Location:Kutch
- Mounting type:Ground Mounted.
- Scope: Installation and Testing and Commissioning of power plant





# Project:75Mwp On grid SPV Plant

- Client: The watt
- Location:Sanes,bhavnagar
- Mounting type:Ground Mounted.
- Scope: Operation & Maintenance Including module Cleaning of 5 Year





# Project:5hp Solar water Pump

- Client: Church
- Location:Modasa.
- Mounting type:Block Type
- Scope: Design, Supply,
   Installation and Testing and
   Commissioning of power plant





# Project:35Kwp On grid SPV Plant

- Client: Wes