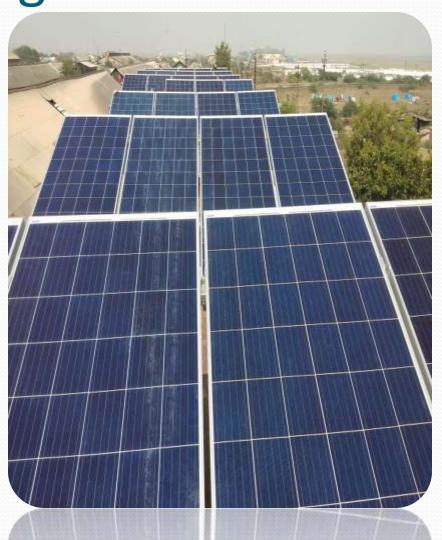

# Project:33Kwp On grid SPV Plant

- Client: Sanjay steel
- Location:Mamsa,Bhavnagar.
- Mounting type:Metal sheet.
- Scope: Design, Supply, Installation and Testing and Commissioning of power plant.

# Project:50Kwp On grid SPV Plant

- Client: ITI collage.
- Location:Akwada,Bhavnagar.
- Mounting type:Block type.
- Scope: Design, Supply, Installation and Testing and Commissioning of power plant.

# Project:18Kwp On grid SPV Plant

- Client: madresa.
- Location:Akwada,Bhavnagar.
- Mounting type:Block type.
- Scope: Design, Supply,
   Installation and Testing and
   Commissioning of power plant.