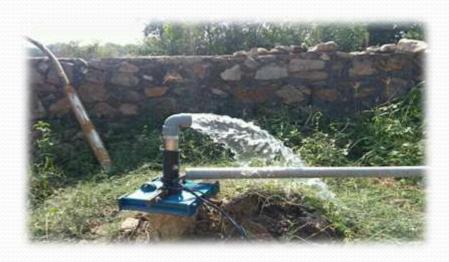

# Project:5hp Solar water Pump

- Client: Church
- Location:Modasa.
- Mounting type:Block Type
- Scope: Design, Supply,
   Installation and Testing and
   Commissioning of power plant