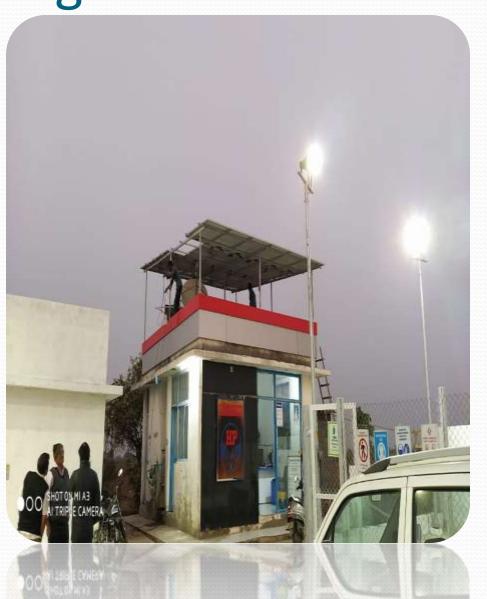

# Project:7.5Kwp On grid SPV Plant

- Client: HP Petroleum.
- Location:sanosara Bhavnagar.
- Mounting type:Block Type.
- Scope: Design, Supply,
   Installation and Testing and
   Commissioning of power plant

#### Project:10Kwp On grid SPV Plant

Client: HP Petroleum.

Location:Talaja Bhavnagar.

Mounting type:Block Type.

Scope: Design, Supply,
 Installation and Testing and
 Commissioning of power plant