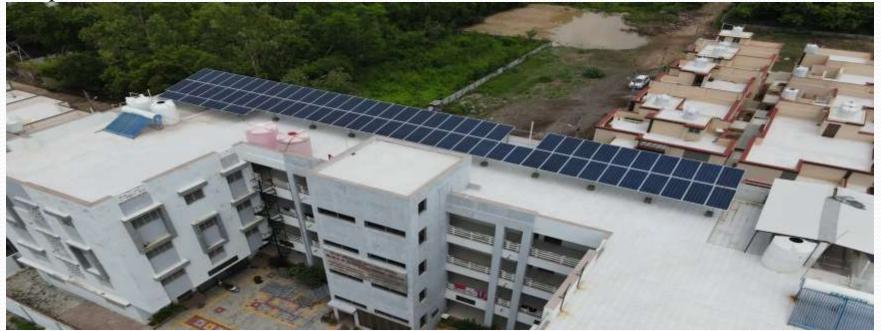

# Project:35Kwp On grid SPV Plant

- Client: Western Railway.
- Location:Bhavnagar.
- Mounting type:Block Type.
- Scope: Installation and Testing and Commissioning of power plant