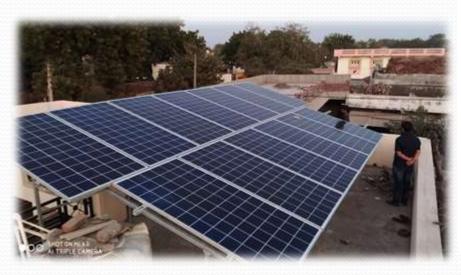

#### Project:1150Kwp+ On grid SPV Plant

- Client: Residential Customer
- Location:Bhavnagar.
- Mounting type:Residential Roof
- Scope: Design, Supply,
   Installation, Testing and
   Commissioning of power plant