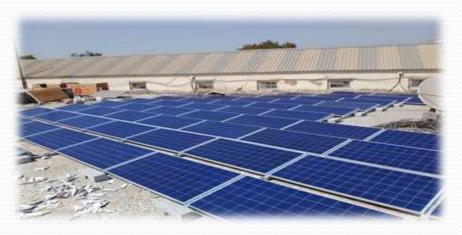

# Project: 80Kwp On Grid SPV Plant

- Client: Patel Huyndai
- Location:Chitra ,Bhavnagar
- Mounting type:Rooftop Solar.
- Scope: Design, Supply, Installation and Testing and Commissioning of power plant