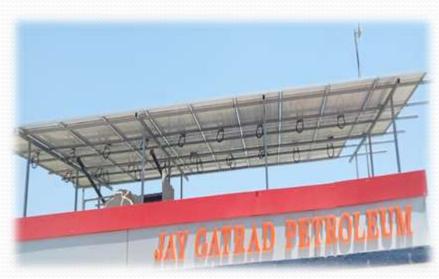

# Project: On Grid SPV Plant

- Client: HP Petroleum in Difference Location.
- 1) 10Kwp SPV Plant Nandani Petroleum Dhola.
- 2) 10Kwp SPV Plant Shreeji Petroleum Gadhada.
- 3) 10Kwp SPV Plant Honest Petroleum Mahuva.
- 4) 10Kwp SPV Plant Jay Khodiyar Petroleum Mahuva.
- 5) 10Kwp SPV Plant Abhishek Petroleum Mahuva.
- 6) 10Kwp SPV Plant sudharshan Petroleum Alang.
- 8) 10Kwp SPV Plant Somnath Petroleum Sanosara.