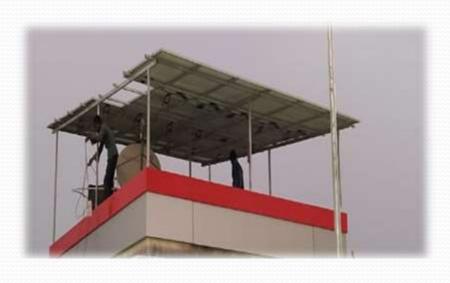

# Project:7.5Kwp On grid SPV Plant

- Client: HP Petroleum.
- Location:sanosara Bhavnagar.
- Mounting type:Block Type.
- Scope: Design, Supply,
   Installation and Testing and
   Commissioning of power plant

#### Project:10Kwp On grid SPV Plant

Client: HP Petroleum.

Location:Talaja Bhavnagar.

Mounting type:Block Type.

Scope: Design, Supply,
 Installation and Testing and
 Commissioning of power plant