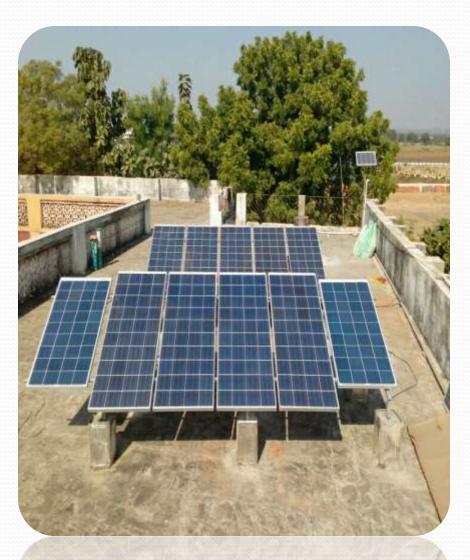

# Project:10Kwp On grid SPV Plant

- Client: shree botadar collage
- Location:Botad.
- Mounting type:Residential Roof
- Scope: Installation ,Testing and Commissioning of power plant

# Project:10Kwp On grid SPV Plant

- Client: MD Shah Vidhyalay
- Location:Botad.
- Mounting type:Residential Roof
- Scope: Design, Supply, Installation and Testing and Commissioning of power plant