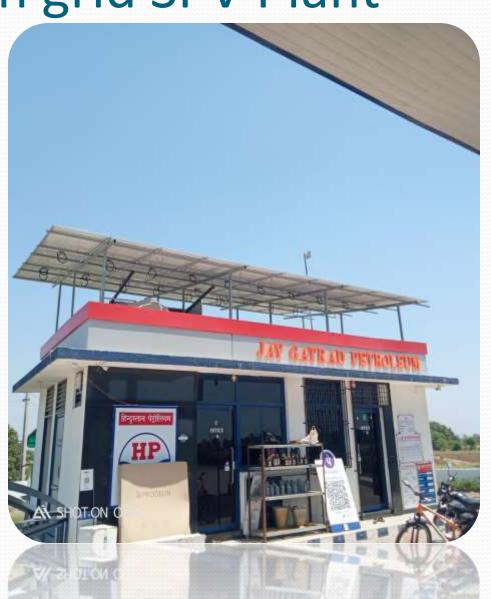

# Project:7.5Kwp On grid SPV Plant

- Client: HP Petroleum.
- Location:sanosara Bhavnagar.
- Mounting type:Block Type.
- Scope: Design, Supply,
   Installation and Testing and
   Commissioning of power plant