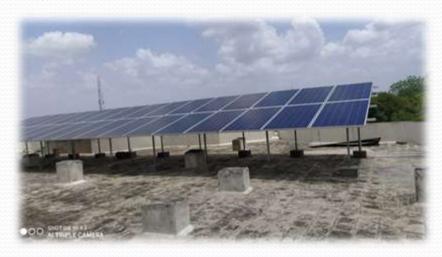

#### Project:1150Kwp+ On grid SPV Plant

- Client: Residential Customer
- Location:Bhavnagar.
- Mounting type:Residential Roof
- Scope: Design, Supply,
   Installation, Testing and
   Commissioning of power plant