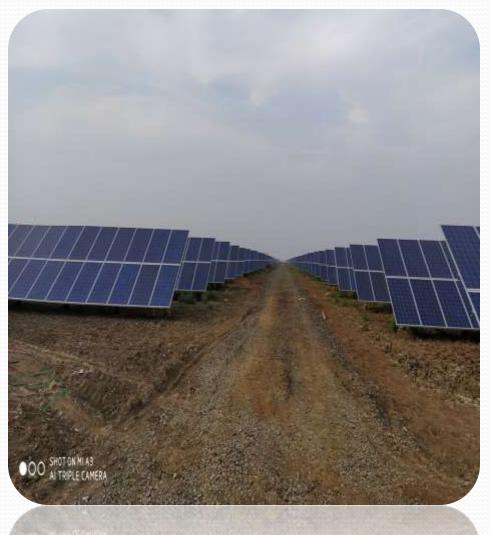

# Project:3Mwp On grid SPV Plant

- Client: Texas Infrastructure
- Location:Kutch
- Mounting type:Ground Mounted.
- Scope: Installation and Testing and Commissioning of power plant

# Project:75Mwp On grid SPV Plant

- Client: The watt
- Location:Sanes,bhavnagar
- Mounting type:Ground Mounted.
- Scope: Operation & Maintenance Including module Cleaning of 5 Year