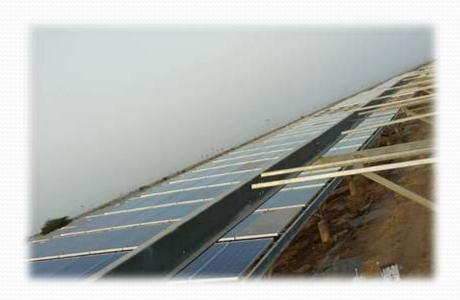

# Project:3Mwp On grid SPV Plant

- Client: Texas Infrastructure
- Location:Kutch
- Mounting type:Ground Mounted.
- Scope: Installation and Testing and Commissioning of power plant