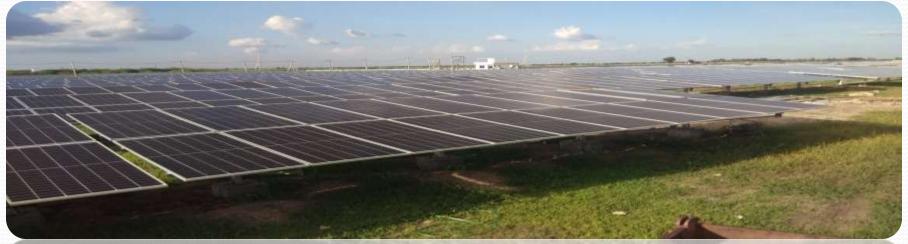

# Project:3Mwp On grid SPV Plant

- Client: Texas Infrastructure
- Location:Kutch
- Mounting type:Ground Mounted.
- Scope: Installation and Testing and Commissioning of power plant

# Project:75Mwp On grid SPV Plant

- Client: The watt
- Location:Sanes,bhavnagar
- Mounting type:Ground Mounted.
- Scope: Operation & Maintenance Including module Cleaning of 5 Year