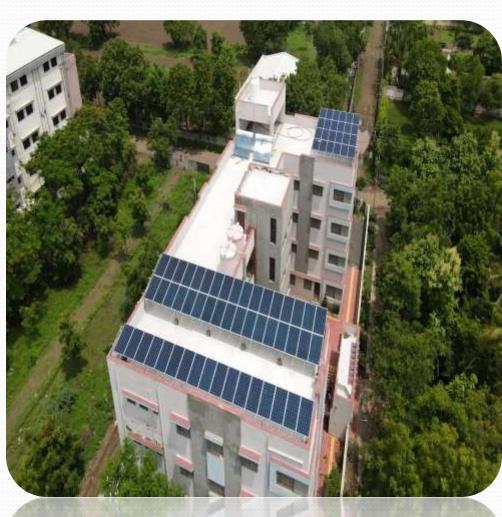

# Project:50Kwp On grid SPV Plant

- Client: ITI collage.
- Location:Akwada,Bhavnagar.
- Mounting type:Block type.
- Scope: Design, Supply, Installation and Testing and Commissioning of power plant.