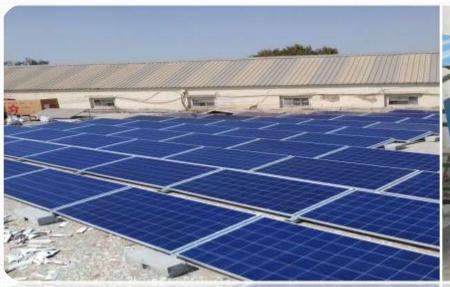

# Project:50Kwp On grid SPV Plant

- Client: ITI collage.
- Location:Akwada,Bhavnagar.
- Mounting type:Block type.
- Scope: Design, Supply, Installation and Testing and Commissioning of power plant.